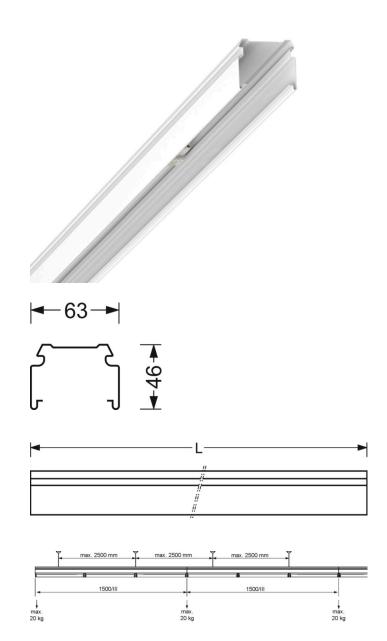

Mounting rail - Universal mounting rail, current taps every 1535 mm, for device mount module /1500

Torsion-resistant support rail made of galvanized, profiled sheet steel with zinc coating combined with polyester resin lacquer to ensure good corrosion protection; universal support rail suitable for light runs of all protection classes IP20 to IP64; Housing colour traffic white RAL 9016; Ribbon cabling installed and wired to quick-fit socket unit in the factory. Please order separately connection and assembly accessories as well as rail end pieces and connectors.

## **ELECTRICAL ENGINEERING**

46 mm

| MECHAN                 | ICS     |        |                                   |
|------------------------|---------|--------|-----------------------------------|
| Housing col            | our     |        | traffic white RAL 9016            |
| Dimensions (LxWxH/DxH) |         |        | 4605mm x 63mm x 46mm              |
| Weight (net)           | )       |        | 4.8kg                             |
| Type of installation   |         |        | Mounting rail system installation |
| Dimensio               | ns      |        |                                   |
| L                      | 4605 mm | Length |                                   |
| В                      | 63 mm   | Width  |                                   |